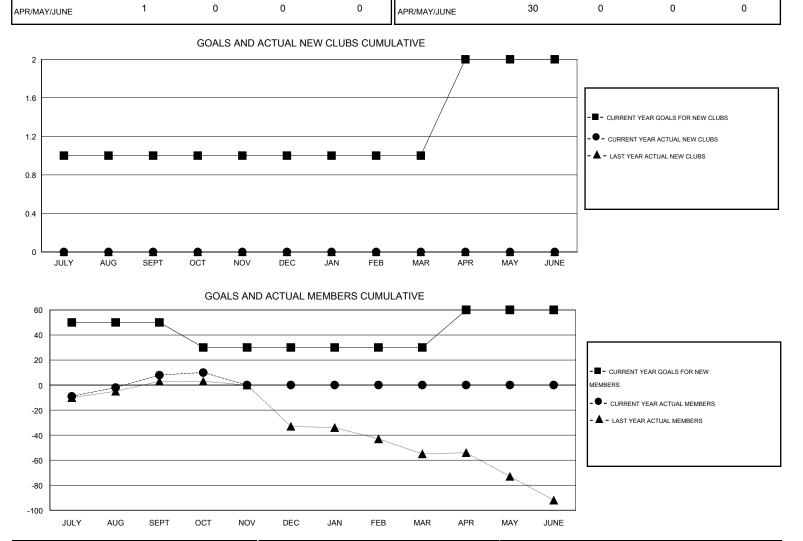

## District 26 M5

Results as of: 10/31/2016

 $\mathsf{GMT} \; \mathsf{CA} \; 1$ 

NET

GAIN/LOSS

8

2

0

| GMT: HAL G    | RIFFIN           |                   | LOCATIO                          |                  |               |                    |                                     |                    |
|---------------|------------------|-------------------|----------------------------------|------------------|---------------|--------------------|-------------------------------------|--------------------|
|               |                  | Clubs             | Members<br>RESULTS FOR 2016-2017 |                  |               |                    |                                     |                    |
|               | RESU             | LTS FOR 2016-2017 |                                  |                  |               |                    |                                     |                    |
| QUARTER       | NEW CLUB<br>GOAL | NEW CLUBS         | DROPPED<br>CLUBS                 | NET<br>GAIN/LOSS | QUARTER       | NEW MEMBER<br>GOAL | CHARTER AND<br>NEW MEMBERS<br>ADDED | DROPPED<br>MEMBERS |
| JULY/AUG/SEPT | 1                | 0                 | 0                                | 0                | JULY/AUG/SEPT | 50                 | 48                                  | 40                 |
| OCT/NOV/DEC   | 0                | 0                 | 0                                | 0                | OCT/NOV/DEC   | -20                | 8                                   | 6                  |
| JAN/FEB/MAR   | 0                | 0                 | 0                                | 0                | JAN/FEB/MAR   | 0                  | 0                                   | 0                  |